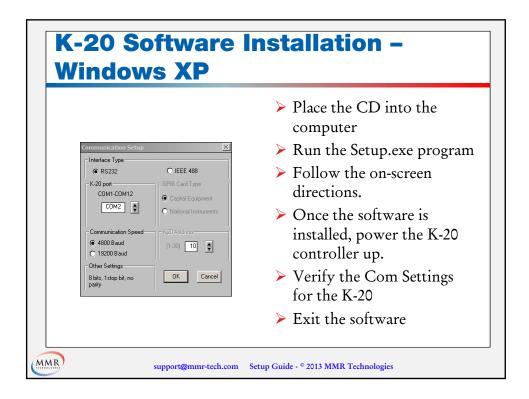

|
| Windows XP    | Compatible                                                                                               | Not Compatible                                                                                        |
| Windows Vista | Compatible                                                                                               | Not Compatible                                                                                        |
| Windows 7     | Compatible with<br>Windows XP Emulator<br>on Vista Ultimate only,<br>Serial to USB Converter<br>required | Compatible with Windows<br>XP Emulator on Vista<br>Ultimate only, Serial to<br>USB Converter required |