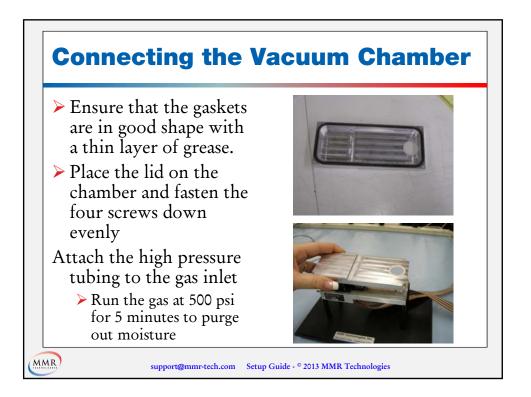

|
| Windows XP    | Compatible                                                                                               | Not Compatible                                                                                        |
| Windows Vista | Compatible                                                                                               | Not Compatible                                                                                        |
| Windows 7     | Compatible with<br>Windows XP Emulator<br>on Vista Ultimate only,<br>Serial to USB Converter<br>required | Compatible with Windows<br>XP Emulator on Vista<br>Ultimate only, Serial to<br>USB Converter required |