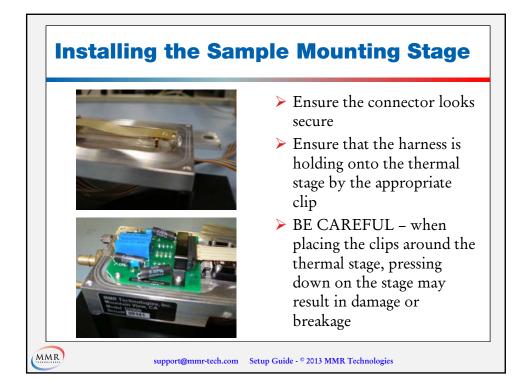

|
| Windows XP    | Compatible                                                                                               | Not Compatible                                                                                        |
| Windows Vista | Compatible                                                                                               | Not Compatible                                                                                        |
| Windows 7     | Compatible with<br>Windows XP Emulator<br>on Vista Ultimate only,<br>Serial to USB Converter<br>required | Compatible with Windows<br>XP Emulator on Vista<br>Ultimate only, Serial to<br>USB Converter required |