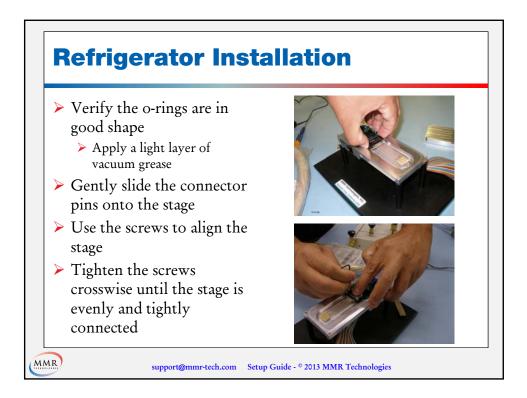

|
| Windows XP    | Compatible                                                                                               | Not Compatible                                                                                        |
| Windows Vista | Compatible                                                                                               | Not Compatible                                                                                        |
| Windows 7     | Compatible with<br>Windows XP Emulator<br>on Vista Ultimate only,<br>Serial to USB Converter<br>required | Compatible with Windows<br>XP Emulator on Vista<br>Ultimate only, Serial to<br>USB Converter required |