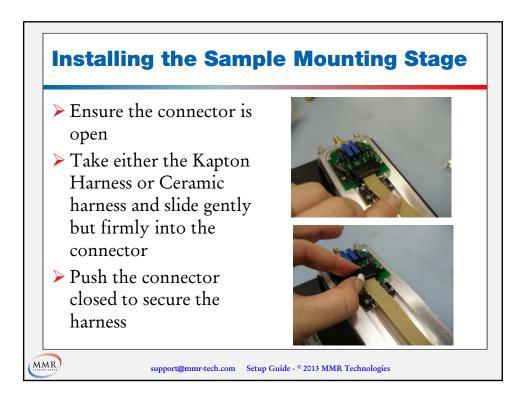

|
| Windows XP    | Compatible                                                                                               | Not Compatible                                                                                        |
| Windows Vista | Compatible                                                                                               | Not Compatible                                                                                        |
| Windows 7     | Compatible with<br>Windows XP Emulator<br>on Vista Ultimate only,<br>Serial to USB Converter<br>required | Compatible with Windows<br>XP Emulator on Vista<br>Ultimate only, Serial to<br>USB Converter required |