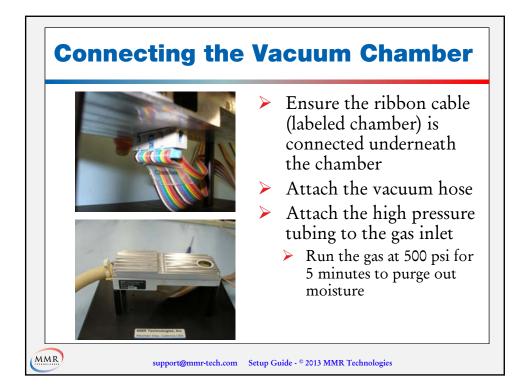

|
| Windows XP    | Compatible                                                                                               | Not Compatible                                                                                        |
| Windows Vista | Compatible                                                                                               | Not Compatible                                                                                        |
| Windows 7     | Compatible with<br>Windows XP Emulator<br>on Vista Ultimate only,<br>Serial to USB Converter<br>required | Compatible with Windows<br>XP Emulator on Vista<br>Ultimate only, Serial to<br>USB Converter required |