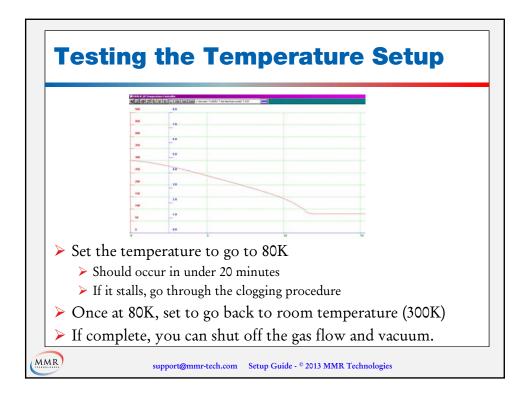

|
| Windows XP    | Compatible                                                                                               | Not Compatible                                                                                        |
| Windows Vista | Compatible                                                                                               | Not Compatible                                                                                        |
| Windows 7     | Compatible with<br>Windows XP Emulator<br>on Vista Ultimate only,<br>Serial to USB Converter<br>required | Compatible with Windows<br>XP Emulator on Vista<br>Ultimate only, Serial to<br>USB Converter required |