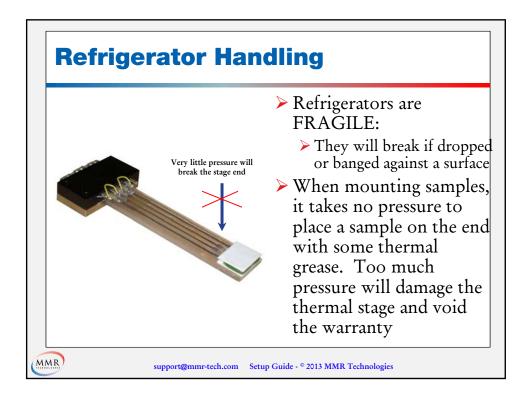

|
| Windows XP    | Compatible                                                                                               | Not Compatible                                                                                        |
| Windows Vista | Compatible                                                                                               | Not Compatible                                                                                        |
| Windows 7     | Compatible with<br>Windows XP Emulator<br>on Vista Ultimate only,<br>Serial to USB Converter<br>required | Compatible with Windows<br>XP Emulator on Vista<br>Ultimate only, Serial to<br>USB Converter required |