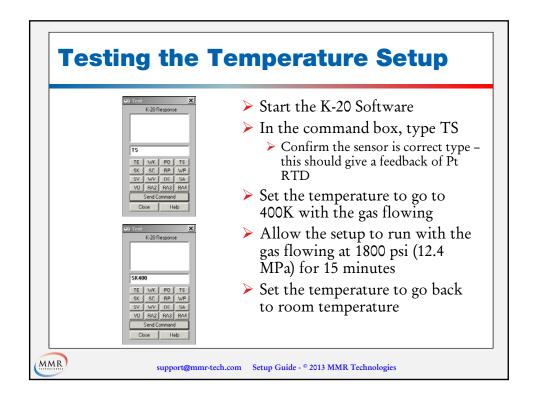

|
| Windows XP    | Compatible                                                                                               | Not Compatible                                                                                        |
| Windows Vista | Compatible                                                                                               | Not Compatible                                                                                        |
| Windows 7     | Compatible with<br>Windows XP Emulator<br>on Vista Ultimate only,<br>Serial to USB Converter<br>required | Compatible with Windows<br>XP Emulator on Vista<br>Ultimate only, Serial to<br>USB Converter required |