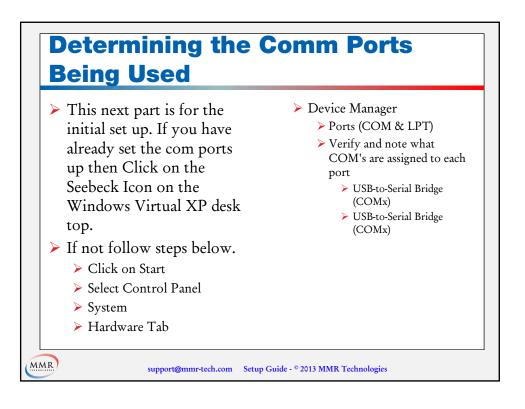

|
| Windows XP    | Compatible                                                                                               | Not Compatible                                                                                        |
| Windows Vista | Compatible                                                                                               | Not Compatible                                                                                        |
| Windows 7     | Compatible with<br>Windows XP Emulator<br>on Vista Ultimate only,<br>Serial to USB Converter<br>required | Compatible with Windows<br>XP Emulator on Vista<br>Ultimate only, Serial to<br>USB Converter required |