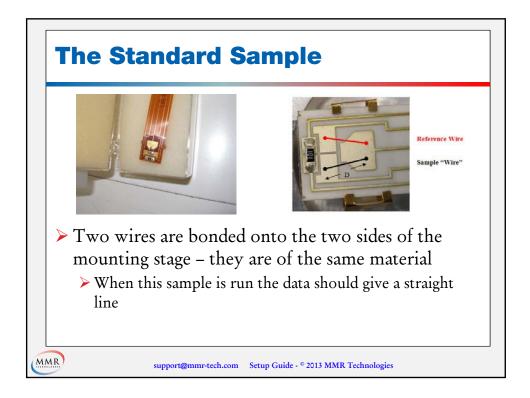

| Windows XP    | Compatible                                                                                               | Not Compatible                                                                                        |
| Windows Vista | Compatible                                                                                               | Not Compatible                                                                                        |
| Windows 7     | Compatible with<br>Windows XP Emulator<br>on Vista Ultimate only,<br>Serial to USB Converter<br>required | Compatible with Windows<br>XP Emulator on Vista<br>Ultimate only, Serial to<br>USB Converter required |