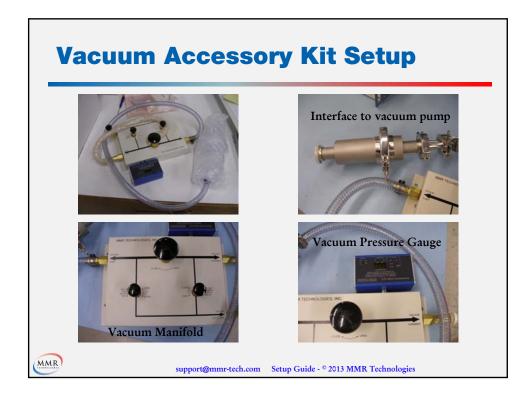

|
| Windows XP    | Compatible                                                                                               | Not Compatible                                                                                        |
| Windows Vista | Compatible                                                                                               | Not Compatible                                                                                        |
| Windows 7     | Compatible with<br>Windows XP Emulator<br>on Vista Ultimate only,<br>Serial to USB Converter<br>required | Compatible with Windows<br>XP Emulator on Vista<br>Ultimate only, Serial to<br>USB Converter required |