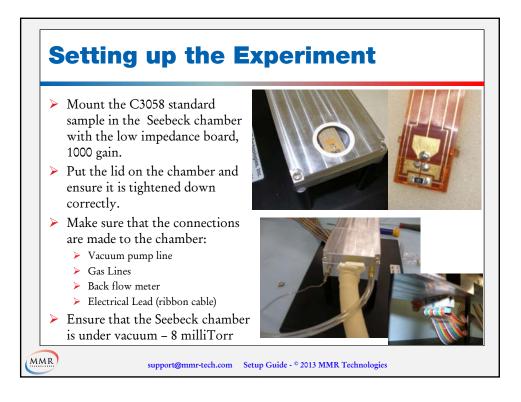

ndows XP    | Compatible                                                                                               | Not Compatible                                                                                        |
| Windows Vista | Compatible                                                                                               | Not Compatible                                                                                        |
| Windows 7     | Compatible with<br>Windows XP Emulator<br>on Vista Ultimate only,<br>Serial to USB Converter<br>required | Compatible with Windows<br>XP Emulator on Vista<br>Ultimate only, Serial to<br>USB Converter required |