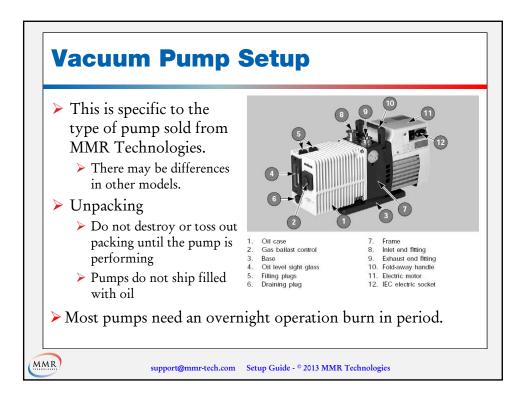

mpatible                                                                                        |
| Windows XP    | Compatible                                                                                               | Not Compatible                                                                                        |
| Windows Vista | Compatible                                                                                               | Not Compatible                                                                                        |
| Windows 7     | Compatible with<br>Windows XP Emulator<br>on Vista Ultimate only,<br>Serial to USB Converter<br>required | Compatible with Windows<br>XP Emulator on Vista<br>Ultimate only, Serial to<br>USB Converter required |