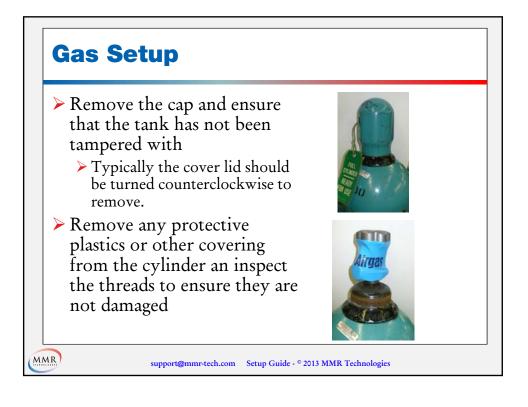

|
| Windows XP    | Compatible                                                                                               | Not Compatible                                                                                        |
| Windows Vista | Compatible                                                                                               | Not Compatible                                                                                        |
| Windows 7     | Compatible with<br>Windows XP Emulator<br>on Vista Ultimate only,<br>Serial to USB Converter<br>required | Compatible with Windows<br>XP Emulator on Vista<br>Ultimate only, Serial to<br>USB Converter required |