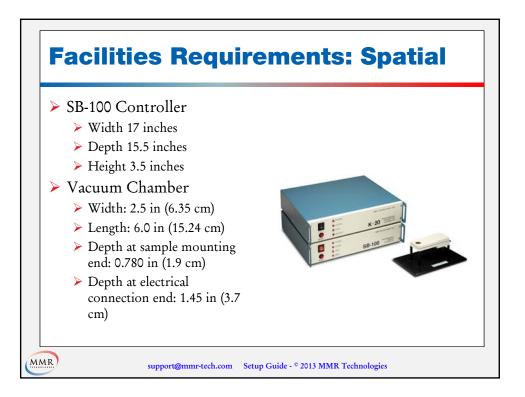

|               | 32-Bit Computer                                                                                          | 64-Bit Computer                                                                                       |
|---------------|----------------------------------------------------------------------------------------------------------|-------------------------------------------------------------------------------------------------------|
| Windows 95/98 | Compatible                                                                                               | Not Compatible                                                                                        |
| Windows 2000  | Compatible