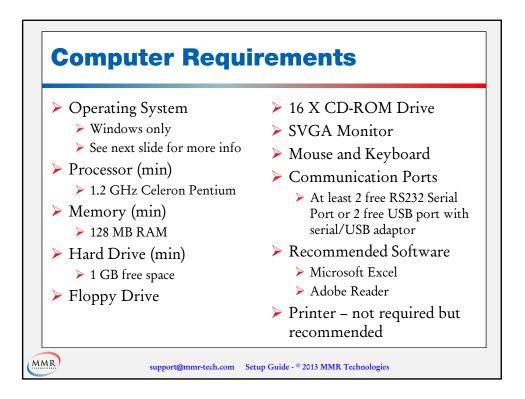

|               | 32-Bit Computer                                                                                          | 64-Bit Computer                                                                                       |
|---------------|----------------------------------------------------------------------------------------------------------|-------------------------------------------------------------------------------------------------------|
| Windows 95/98 | Compatible                                                                                               | Not Compatible                                                                                        |
| Windows 2000  | Compatible                                                                                               | Not Compatible                                                                                        |
| Windows XP    | Compatible                                                                                               | Not Compatible                                                                                        |
| Windows Vista | Compatible                                                                                               | Not Compatible                                                                                        |
| Windows 7     | Compatible with<br>Windows XP Emulator<br>on Vista Ultimate only,<br>Serial to USB Converter<br>required | Compatible with Windows<br>XP Emulator on Vista<br>Ultimate only, Serial to<br>USB Converter required |