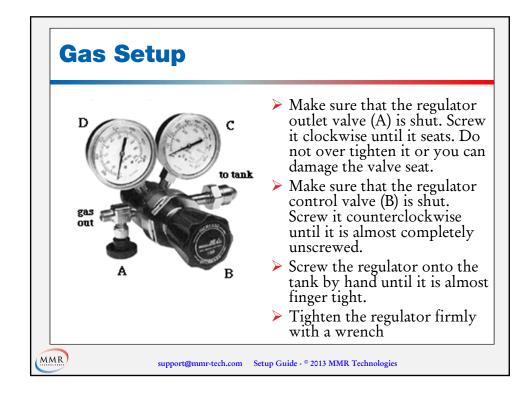

|
| Windows XP    | Compatible                                                                                               | Not Compatible                                                                                        |
| Windows Vista | Compatible                                                                                               | Not Compatible                                                                                        |
| Windows 7     | Compatible with<br>Windows XP Emulator<br>on Vista Ultimate only,<br>Serial to USB Converter<br>required | Compatible with Windows<br>XP Emulator on Vista<br>Ultimate only, Serial to<br>USB Converter required |