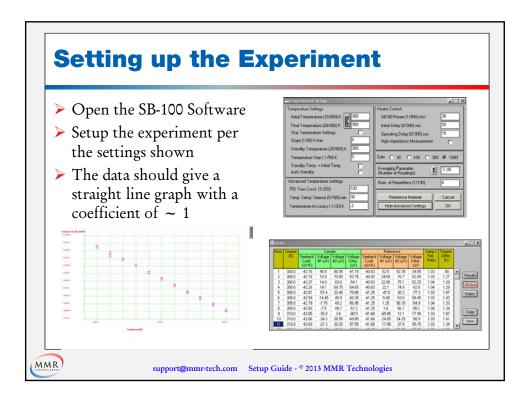

ows XP    | Compatible                                                                                               | Not Compatible                                                                                        |
| Windows Vista | Compatible                                                                                               | Not Compatible                                                                                        |
| Windows 7     | Compatible with<br>Windows XP Emulator<br>on Vista Ultimate only,<br>Serial to USB Converter<br>required | Compatible with Windows<br>XP Emulator on Vista<br>Ultimate only, Serial to<br>USB Converter required |