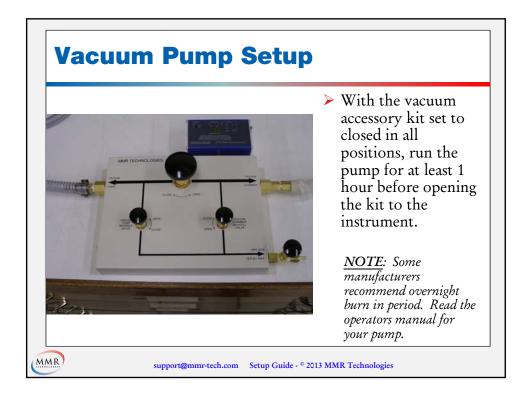

|
| Windows XP    | Compatible                                                                                               | Not Compatible                                                                                        |
| Windows Vista | Compatible                                                                                               | Not Compatible                                                                                        |
| Windows 7     | Compatible with<br>Windows XP Emulator<br>on Vista Ultimate only,<br>Serial to USB Converter<br>required | Compatible with Windows<br>XP Emulator on Vista<br>Ultimate only, Serial to<br>USB Converter required |