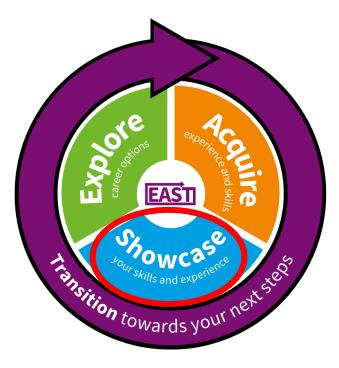

#### Showcase your experience & skills effectively:

- Applying for jobs, internships, schemes/programmes & further study
- ✓ Pitching for or launching an entrepreneurial idea
- Providing evidence effectively on your applications & throughout the recruitment stages