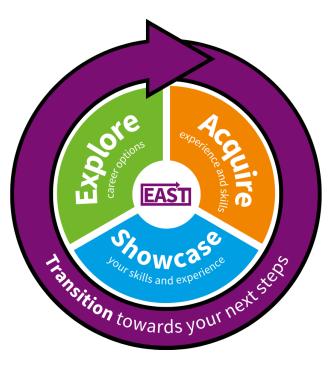

## Introducing.... E.A.S.T!

QM student journey designed to help you prepare for life after graduation, whether that be work, study or launching an enterprise!

School of Mathematical Sciences [PG Induction]

#### Identifying:

- ✓ Career preferences
- ✓ Values
- ✓ Skills
- ✓ Strengths
- ✓ Roles you want to pursue in future
- ✓ What you want to do after graduating

School of Mathematical Sciences [PG Induction]