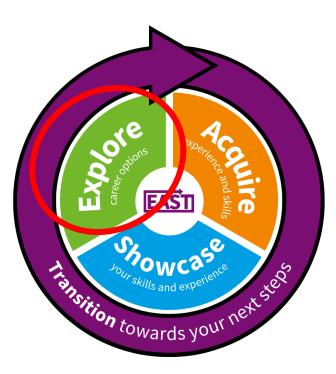

#### Identifying:

- ✓ Career preferences
- ✓ Values
- ✓ Skills
- ✓ Strengths
- ✓ Roles you want to pursue in future
- ✓ What you want to do after graduating

School of Mathematical Sciences [PG Induction]

#### **STRONGLY RECOMMENDED!**

- ✓ **Careers Hub** *'What can I do with my degree' pathway*
- ✓ Careers Events
- ✓ Entrepreneurial Opportunities The Enterprise Team
- ✓ Micro Internships
- ✓ Workshops Book via Careers Hub
- ✓ 1:1 Appointments Book via Careers Hub
- ✓ Career Quizzes Prospects, National Careers Service
- ✓ **Network** *LinkedIn, QM Network*

✓ QMUL Webpage – 'Gain Experience'

School of Mathematical Sciences [PG Induction]